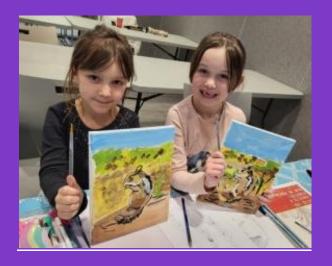

## Kids Art Class

for ages 7 & up Tues Sept 10<sup>th</sup> -Oct 22<sup>nd</sup> 4:00-5:00 pm Tues Oct 29<sup>th</sup> –Dec 10<sup>th</sup> 4:00-5:00pm Cartooning, drawing, clay and painting. A sketchbook and materials included. Seven weeks \$140/session